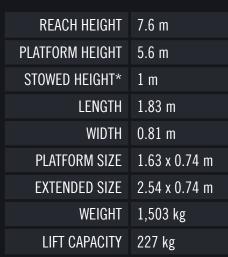

The Genie GS1932 is a low-emission electric scissor that delivers a guiet, convenient method of operation in sound-sensitive environments such as office buildings, shopping malls, hotels, schools and in tight spaces like congested construction sites, elevators and narrow aisles.