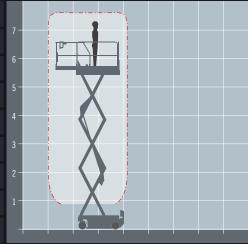

The Genie GS1932 is a low-emission electric scissor that delivers a guiet, convenient method of operation in sound-sensitive environments such as office buildings, shopping malls, hotels, schools and in tight spaces like congested construction sites, elevators and narrow aisles.